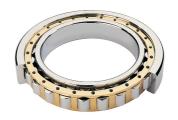

## NJ 236 EMA C3-TIMKEN CYLINDRISK RULLELEJE ENRADET MED MESSINGHOLDER

High quality cylindrical roller bearing with machined brass cage from the leading manufacturer TIMKEN. Featuring the TIMKEN EMA design. A premium land-riding cage, unique internal geometries, enhanced surface finishes and a compact design. All this adds up to longer life, improved uptime and reduced maintenance costs.