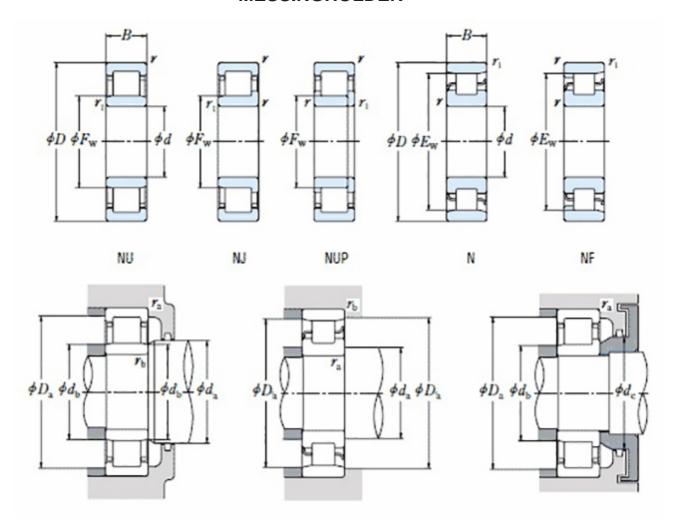

## NJ 236 EMA C3-TIMKEN CYLINDRISK RULLELEJE ENRADET MED MESSINGHOLDER

High quality cylindrical roller bearing with machined brass cage from the leading manufacturer TIMKEN. Featuring the TIMKEN EMA design. A premium land-riding cage, unique internal geometries, enhanced surface finishes and a compact design. All this adds up to longer life, improved uptime and reduced maintenance costs.

## Other data

Clearance C3
Design NJ